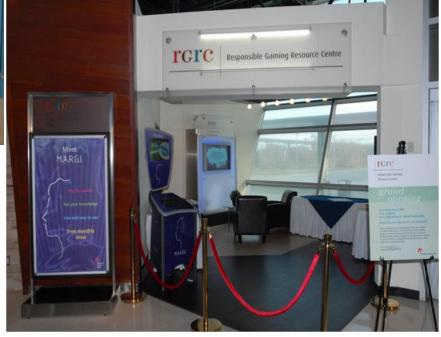

# Safety Net — Community Programs

- ✓ Counseling free and universal
- ✓ Youth and adult awareness
- ✓ On-site information and resource centres in venues
- ✓ Research centres/funding in several jurisdictions
- ✓ About 1% of gross revenues